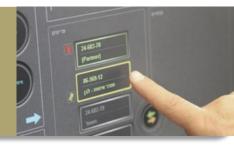

Forget everything you thought you know about key cabinets and discover the MATRIX

**Identify** Biometric / RFID Tag Pin code

1

3

2 Select a key According to personal authorizations

### **Receive access**

To the requested key only