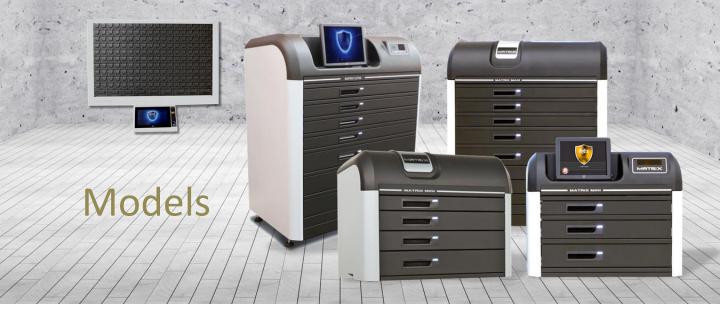

#### WE GIVE YOU MORE

In the same system that you manage keys, you can secure and manage every valuable object. From credit cards, documents and

even cash deposit - everything is possible.

**ULTRA** (Floor standing)

Dimentions (WxHxD): 115x145x71cm (45x57x27.6 inch) Weight: Up to 450kg (1,000 lb.)

**Content:** PC / 15" touch screen / UPS **Optional:** Biometric reader / RFID reader / barcode scanner / speakers / video camera

Up to 384 KEYS

COMPACT (Desktop)

Dimentions (WxHxD): 84x74x56cm (33x29x22 inch) Weight: Up to 145kg (320 lb.)

**Content:** PC / 12" touch screen / UPS **Optional:** Biometric reader / RFID reader / barcode scanner/ speakers / video camera / trolley

Up to 198 KEYS

FRAME (Wall mounted)

Dimentions (WxHxD): 100x66x10cm (39.8x26x3.5 inch) Weight: Up to 36kg (79 lb.)

**Content:** 10.2" panel **Optional:** Biometric reader / RFID reader / video camera

Shown capacity in one cabinet. Unlimited extensions unit can be added