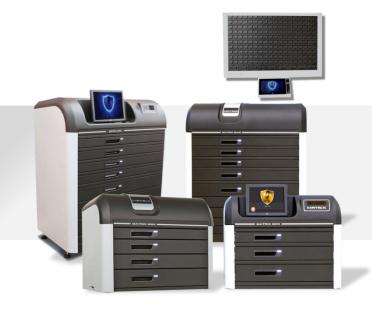

# Secured key control system

Who's guarding your safes and safe deposit box's keys? Do you have control over who can take each key? Do you have records of every use of a key?

MATRIX are a premium key management systems which allows full control of your keys and assets.

#### WE GIVE YOU MORE

In the same system that you manage keys, you can secure and manage every valuable object. From credit cards, documents and

even cash deposit - everything is possible.

**ULTRA** (Floor standing)

Dimentions (WxHxD): 115x145x71cm (45x57x27.6 inch) Weight: Up to 450kg (1,000 lb.)

**Content:** PC / 15" touch screen / UPS **Optional:** Biometric reader / RFID reader / barcode scanner / speakers / video camera

Up to 384 KEYS

COMPACT (Desktop)

Dimentions (WxHxD): 84x74x56cm (33x29x22 inch) Weight: Up to 145kg (320 lb.)

**Content:** PC / 12" touch screen / UPS **Optional:** Biometric reader / RFID reader / barcode scanner/ speakers / video camera / trolley

Up to 198 KEYS

FRAME (Wall mounted)

Dimentions (WxHxD): 100x66x10cm (39.8x26x3.5 inch) Weight: Up to 36kg (79 lb.)

**Content:** 10.2" panel **Optional:** Biometric reader / RFID reader / video camera

Shown capacity in one cabinet. Unlimited extensions unit can be added