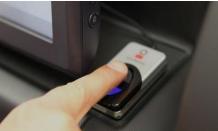

Forget everything you thought you know about key cabinets and discover the MATRIX

**Identify** Biometric / RFID Tag Pin code

1

3

2 Select a key According to personal authorizations

MATRIX provides the highest level of security to your assets as each key is secured in a sealed compartment and every transaction is captured by a dedicated video camera.

With MATRIX your clients can secure their safe deposit key while controlling who could access it (using biometric identification) and even receive real time alerts when their key has been check out.