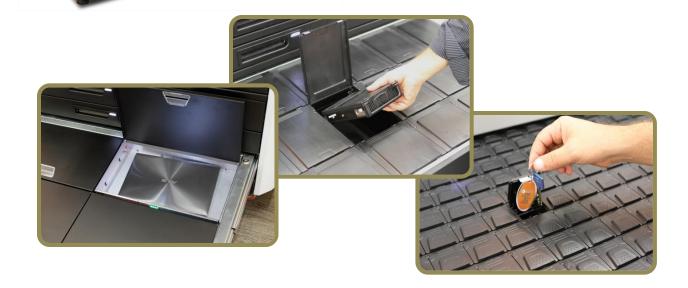

Forget everything you thought you know about key cabinets and discover the MATRIX

**Identify** Biometric / RFID Tag Pin code

1

3

2 Select a key According to personal authorizations

### **Receive access**

To the requested key only

## Secured

The MATRIX is a heavy duty cabinet made from steel with locked drawers. Unlike other systems, where anyone who opens the front door can steal or

duplicate any key in the cabinet, MATRIX protects each key in a separate locked compartment with no ability to access without manager permissions

#### Video Records

For an even higher level of security, a dedicated camera can be added to capture every transaction Using cross-cutting reports, now you can also have visual of every activity made

The MATRIX has a power software with many unique features that provide you better control along with the security level you need.