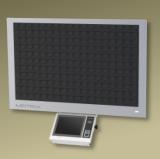

#### WE GIVE YOU MORE

In the same system that you manage keys, you can secure and manage every valuable object. From credit cards, documents and

even cash deposit - everything is possible.

**ULTRA** (Floor standing)

Up to 198 KEYS

FRAME (Wall mounted)

Dimentions (WxHxD): 100x66x10cm (39.8x26x3.5 inch) Weight: Up to 36kg (79 lb.)

**Content:** 10.2" panel **Optional:** Biometric reader / RFID reader / video camera

Shown capacity in one cabinet. Unlimited extensions unit can be added