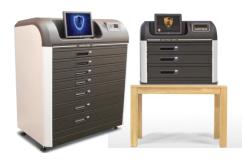

#### WE GIVE YOU MORE

In the same system that you manage keys, you can secure and manage every valuable object. From credit cards, documents and

even cash deposit - everything is possible.

**ULTRA** (Floor standing)

Dimentions (WxHxD): 115x145x71cm (45x57x27.6 inch) Weight: Up to 450kg (1,000 lb.)

**Content:** PC / 15" touch screen / UPS **Optional:** Biometric reader / RFID reader / barcode scanner / speakers / video camera

Up to 384 KEYS

COMPACT (Desktop)

Dimentions (WxHxD): 84x74x56cm (33x29x22 inch) Weight: Up to 145kg (320 lb.)

**Content:** PC / 12" touch screen / UPS **Optional:** Biometric reader / RFID reader / barcode scanner/ speakers / video camera / trolley

Up to 198 KEYS

FRAME (Wall mounted)

Dimentions (WxHxD): 100x66x10cm (39.8x26x3.5 inch) Weight: Up to 36kg (79 lb.)

**Content:** 10.2" panel **Optional:** Biometric reader / RFID reader / video camera

Shown capacity in one cabinet. Unlimited extensions unit can be added