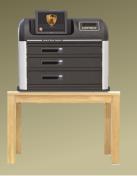

#### WE GIVE YOU MORE

In the same system that you manage keys, you can secure and manage every valuable object. From credit cards, documents and

even cash deposit - everything is possible.

**ULTRA** (Floor standing)

Up to 384 KEYS

COMPACT (Desktop)

Dimentions (WxHxD): 84x74x56cm (33x29x22 inch) Weight: Up to 145kg (320 lb.)

**Content:** PC / 12" touch screen / UPS **Optional:** Biometric reader / RFID reader / barcode scanner/ speakers / video camera / trolley