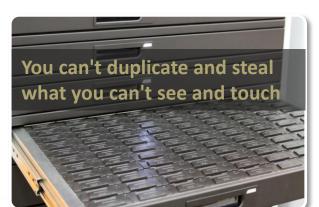

## Secured

The MATRIX is a heavy duty cabinet made from steel with locked drawers. Unlike other systems, where anyone who opens the front door can steal or

duplicate any key in the cabinet, MATRIX protects each key in a separate locked compartment with no ability to access without manager permissions