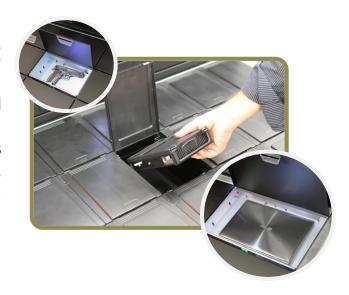

Send alerts when a drawer was forced open and start the camera

Control from a remote location

Now you have the assurance that the license plates are protected and have video records of every transaction made.