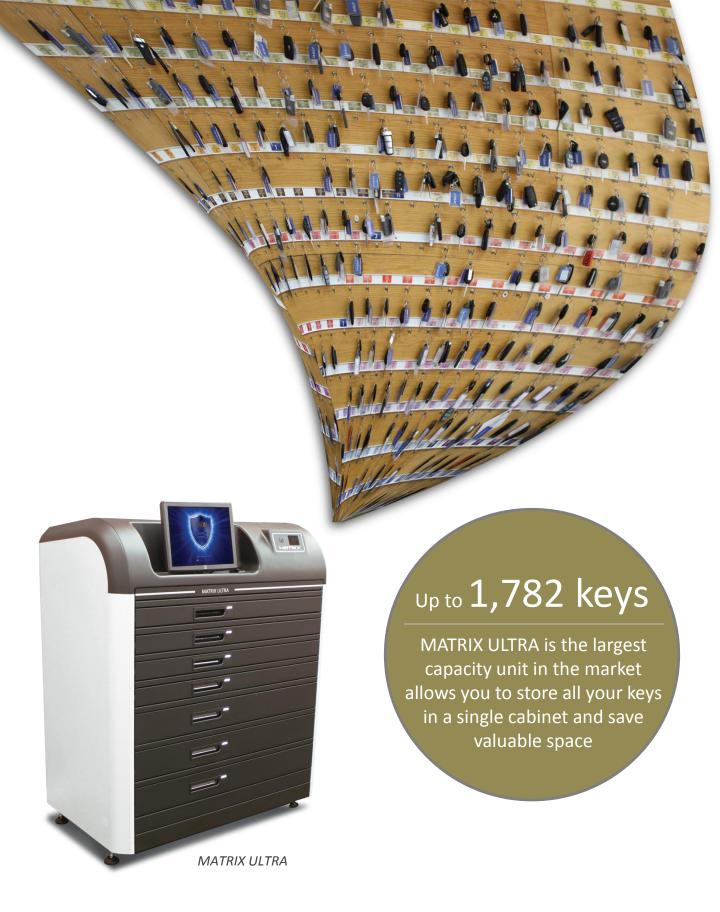

MATRIX ULTRA is world largest capacity unit allowing you to secure and manage up to 1,780 keys in one elegant cabinet instead of 10-15 cabinets with competitor's.

Forget everything you thought you know about key cabinets and discover the MATRIX

INDUSTRY BIGGEST

Up to 1,782

KEYS