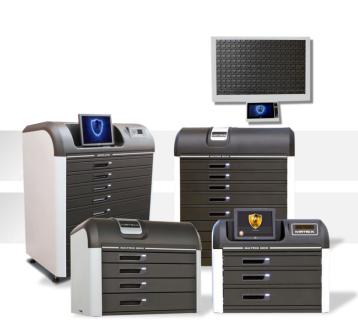

MATRIX ULTRA is world largest capacity unit allowing you to secure and manage up to 1,780 keys in one elegant cabinet instead of 10-15 cabinets with competitor's.

Forget everything you thought you know about key cabinets and discover the MATRIX

## **ULTRA** (Floor standing)

**Dimentions** (WxHxD):

115x145x71cm (45x57x27.6 inch) **Weight:** Up to 450kg (1,000 lb.)

Content: PC / 15" touch screen / UPS

**Optional:** Biometric reader / RFID reader / barcode scanner / speakers / video camera

## COMPACT (Desktop)

Dimentions (WxHxD): 84x74x56cm (33x29x22 inch) Weight: Up to 145kg (320 lb.)

Content: PC / 12" touch screen / UPS
Optional: Biometric reader /
RFID reader / barcode scanner/
speakers / video camera / trolley

#### FRAME (Wall mounted)

**Dimentions** (WxHxD):

100x66x10cm (39.8x26x3.5 inch) **Weight:** Up to 36kg (79 lb.)

Content: 10.2" panel

**Optional:** Biometric reader / RFID reader / video camera