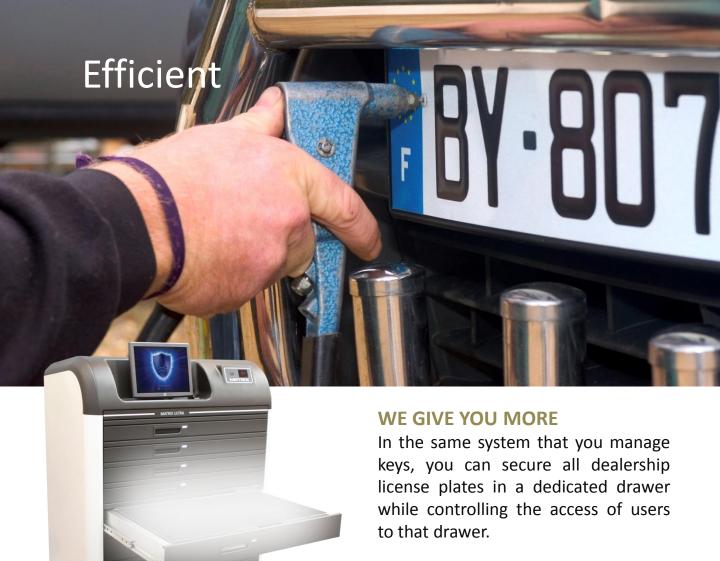

Send alerts when a drawer was forced open and start the camera

Control from a remote location

Now you have the assurance that the license plates are protected and have video records of every transaction made.