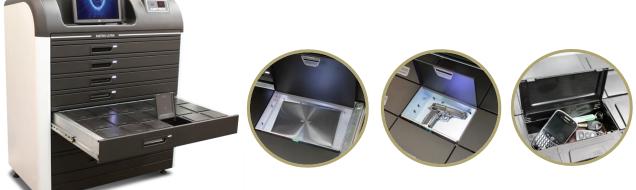

MATRIX FRAME

MATRIX ULTRA

ULTRA (Floor standing)

Dimentions (WxHxD): 115x145x71cm (45x57x27.6 inch) Weight: Up to 450kg (1,000 lb.)

**Content:** PC / 15" touch screen / UPS **Optional:** Biometric reader / RFID reader / barcode scanner / speakers / video camera

### Video Records

The MATRIX has a power software with many unique features that provide you better control along with the security level you need.

- Limit system access to working hours only
- Limit the number of items that a user can hold at the same time
- Require users to report check out reason
- Determine due date of each item
- Send alerts when item wasn't returned on time (user + manager)
- Document every transaction by video camera
- Send alerts when a drawer was forced open and start the camera
- Control from a remote location