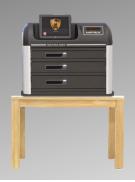

### COMPACT (Desktop)

Dimentions (WxHxD): 84x74x56cm (33x29x22 inch) Weight: Up to 145kg (320 lb.)

**Content:** PC / 12" touch screen / UPS **Optional:** Biometric reader / RFID reader / barcode scanner/ speakers / video camera / trolley

# Keys 198 Phones 55