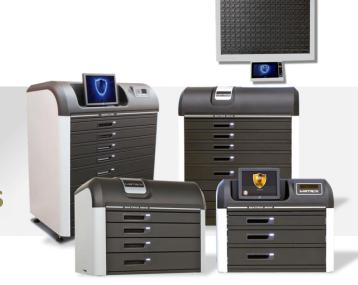

Our MATRIX ULTRA is world largest capacity unit allowing you to secure and manage hundreds of keys, guns, radios, handcuffs etc. all in one smart cabinet.

Forget everything you thought you know about CONTROL and discover the **MATRIX** 

MATRIX FRAME

MATRIX ULTRA

ULTRA (Floor standing)

Dimentions (WxHxD): 115x145x71cm (45x57x27.6 inch) Weight: Up to 450kg (1,000 lb.)

**Content:** PC / 15" touch screen / UPS **Optional:** Biometric reader / RFID reader / barcode scanner / speakers / video camera

### COMPACT (Desktop)

Dimentions (WxHxD): 84x74x56cm (33x29x22 inch) Weight: Up to 145kg (320 lb.)

**Content:** PC / 12" touch screen / UPS **Optional:** Biometric reader / RFID reader / barcode scanner/ speakers / video camera / trolley

#### FRAME (Wall mounted)

Dimentions (WxHxD): 100x66x10cm (39.8x26x3.5 inch) Weight: Up to 36kg (79 lb.)

**Content:** 10.2" panel **Optional:** Biometric reader / RFID reader / video camera

Shown capacity example in one cabinet. Unlimited extensions unit can be added