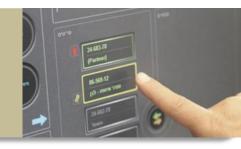

## Select item

MATRIX ULTRA

2 According to personal authorizations

### **Receive access**

To the requested item only

3

The MATRIX is a heavy duty cabinet made from steel with locked drawers. Unlike other systems, where anyone who opens the front door can take

any stored item, MATRIX protects each object in a separate locked compartment with no ability to access without manager permissions