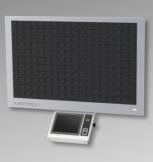

#### FRAME (Wall mounted)

Dimentions (WxHxD): 100x66x10cm (39.8x26x3.5 inch) Weight: Up to 36kg (79 lb.)

**Content:** 10.2" panel **Optional:** Biometric reader / RFID reader / video camera

Shown capacity example in one cabinet. Unlimited extensions unit can be added