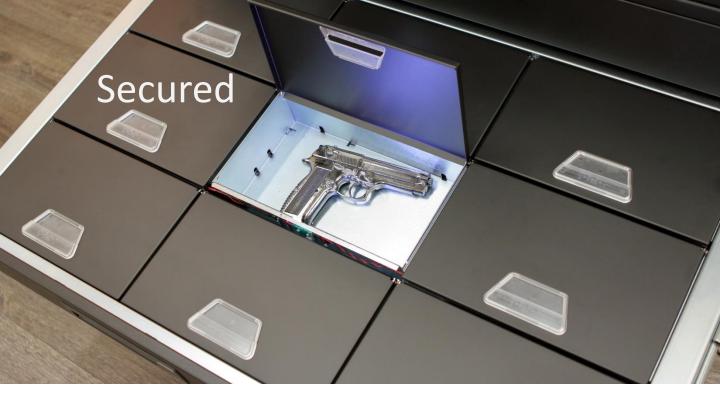

### **Receive access**

To the requested item only

3

The MATRIX is a heavy duty cabinet made from steel with locked drawers. Unlike other systems, where anyone who opens the front door can take

any stored item, MATRIX protects each object in a separate locked compartment with no ability to access without manager permissions