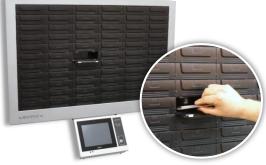

#### FRAME (Wall mounted)

Dimentions (WxHxD): 100x66x10cm (39.8x26x3.5 inch) Weight: Up to 36kg (79 lb.)

**Content:** 10.2" panel **Optional:** Biometric reader / RFID reader / video camera

Shown capacity example in one cabinet. Unlimited extensions unit can be added