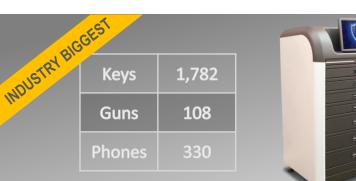

Our MATRIX ULTRA is world largest capacity unit allowing you to secure and manage hundreds of keys, guns, radios, handcuffs etc. all in one smart cabinet.

Forget everything you thought you know about CONTROL and discover the **MATRIX** 