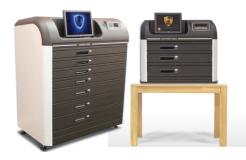

MATRIX FRAME

MATRIX ULTRA

ULTRA (Floor standing)

Dimentions (WxHxD): 115x145x71cm (45x57x27.6 inch) Weight: Up to 450kg (1,000 lb.)

**Content:** PC / 15" touch screen / UPS **Optional:** Biometric reader / RFID reader / barcode scanner / speakers / video camera

### COMPACT (Desktop)

Dimentions (WxHxD): 84x74x56cm (33x29x22 inch) Weight: Up to 145kg (320 lb.)

**Content:** PC / 12" touch screen / UPS **Optional:** Biometric reader / RFID reader / barcode scanner/ speakers / video camera / trolley