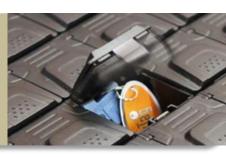

### **Receive access**

To the requested item only

3

The MATRIX is a heavy duty cabinet made from steel with locked drawers. Unlike other systems, where anyone who opens the front door can take

any stored item, MATRIX protects each object in a separate locked compartment with no ability to access without manager permissions