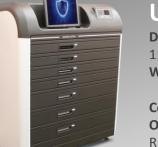

Our MATRIX ULTRA is world largest capacity unit allowing you to secure and manage hundreds of keys, guns, radios, handcuffs etc. all in one smart cabinet.

Forget everything you thought you know about CONTROL and discover the **MATRIX** 

MATRIX FRAME

MATRIX ULTRA

ULTRA (Floor standing)

Dimentions (WxHxD): 115x145x71cm (45x57x27.6 inch) Weight: Up to 450kg (1,000 lb.)

**Content:** PC / 15" touch screen / UPS **Optional:** Biometric reader / RFID reader / barcode scanner / speakers / video camera

| Keys   | 384 |
|--------|-----|
| Guns   | 16  |
| Phones | 110 |