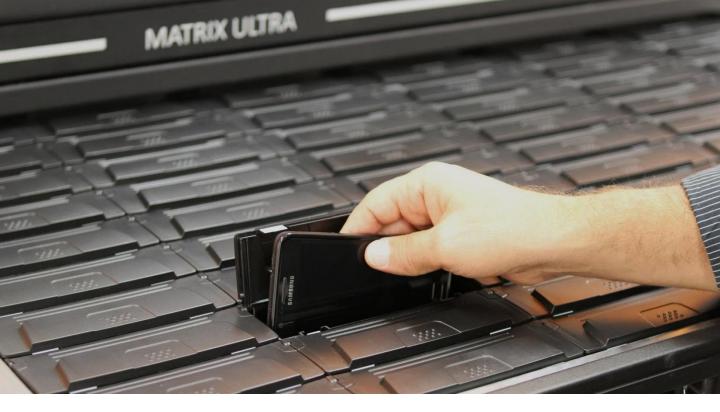

Our MATRIX ULTRA is world largest capacity unit allowing you to secure and manage hundreds of keys, guns, radios, handcuffs etc. all in one smart cabinet.

Forget everything you thought you know about CONTROL and discover the **MATRIX** 

## Self deposit stations

The MATRIX can also work with the "MyBox" application and use as a self deposit systems for personal belonging such as phones, keys, wallets, laptops and others.

The MATRIX system is the first choice for prisons, military, embassies and other secured facilities who wishes to allow random visitors or selected users to self-deposit private objects in a secured, efficient and easy way.