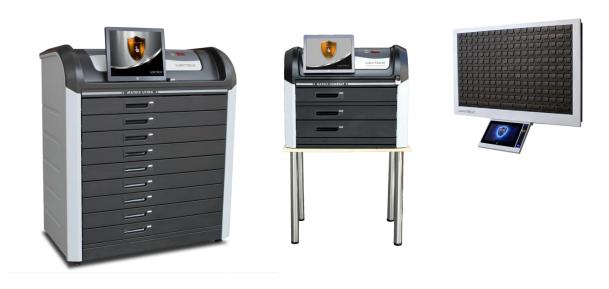

#### **MATRIX FRAME**

The new MATRIX FRAME / FRAME MINI models are an advanced key control systems which offers maximum security in a luxuries design

Unlike other systems where anyone who opens the front door can tamper or steal any key in the cabinet, MATRIX protects each key in a separate locked compartment with no ability to access without manager permissions

The system arrives with a large 10.1" touch monitor and voice guidance as standard making the operation extremely easy

- ✓ Sealed compartments
- √ Video records
- ✓ Real time alerts

- √ Voice guidance
- √ Remote connection
- ✓ DMS integration