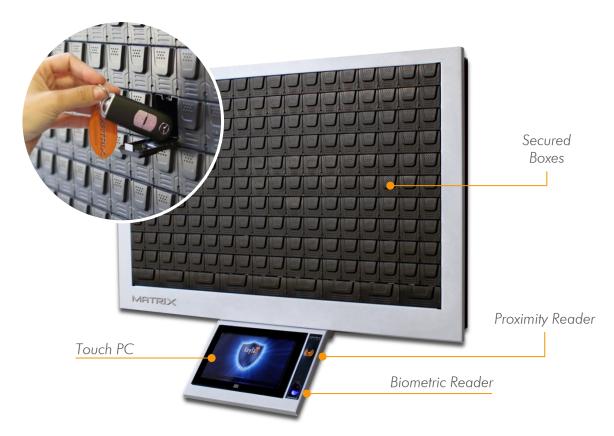

#### **MATRIX FRAME**

The new MATRIX FRAME / FRAME MINI models are an advanced key control systems which offers maximum security in a luxuries design

Unlike other systems where anyone who opens the front door can tamper or steal any key in the cabinet, MATRIX protects each key in a separate locked compartment with no ability to access without manager permissions

In addition, every operation made is video recorded for future monitoring

MATRIX software contains highly advanced and unique features allowing you to stay in full control over keys usage within your organization

The system arrives with a large 10.1" touch monitor and voice guidance as standard making the operation extremely easy

- ✓ Sealed compartments
- √ Video records
- ✓ Real time alerts

- √ Voice guidance
- √ Remote connection
- ✓ DMS integration