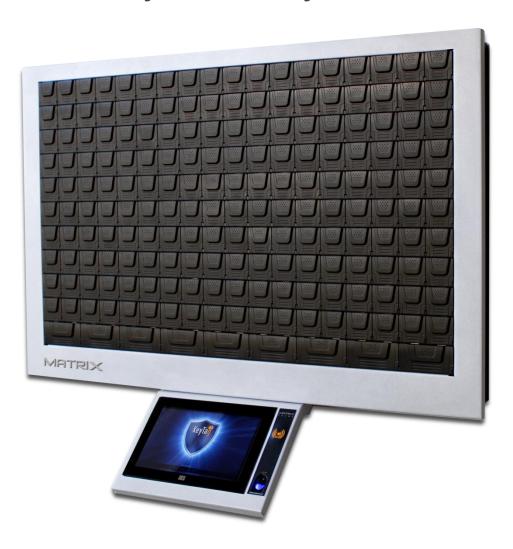

#### **MATRIX FRAME**

The new MATRIX FRAME / FRAME MINI models are an advanced key control systems which offers maximum security in a luxuries design

Unlike other systems where anyone who opens the front door can tamper or steal any key in the cabinet, MATRIX protects each key in a separate locked compartment with no ability to access without manager permissions

The system arrives with a large 10.1" touch monitor and voice guidance as standard making the operation extremely easy

- ✓ Sealed compartments
- √ Video records
- ✓ Real time alerts

- √ Voice guidance
- √ Remote connection
- ✓ DMS integration