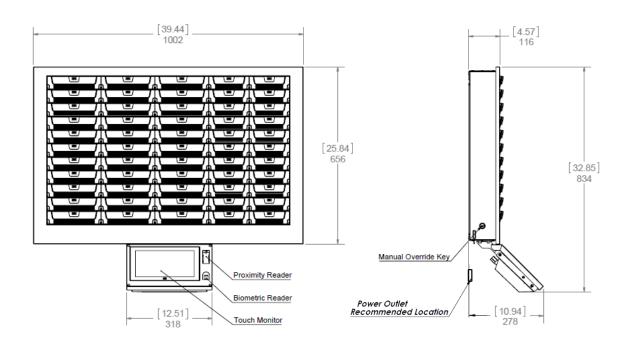

olor               | Black and silver                                    |                                     |
| Safety & EMC        | FCC, CE                                             |                                     |
| Power               | 110-230V                                            |                                     |
| Optional            | reader / video camera / UPS Biometric reader / RFID |                                     |
| Configurations      | 32 / 48 / 96 Keys                                   | 66 / 99 / 198 Keys                  |

#### **Installation requirements**

- One power outlet (110-230V)
- Internet connection
   (optional for online mode)



FRAME MINI

32 / 48 / 96 keys



**FRAME** 

66 / 99 / 198 keys

#### SYSTEM LAYOUT

#### **FRAME**



#### **FRAME MINI**







"MATRIX is nothing like any other key cabinet!
It gives us peace of mind knowing our keys are protected"
Kelly G McNeil, Sunset Chevrolet / Ford / trucks



"I remember that my first reaction was WOW!!!
I know other key systems but this is something else"
Quinn Binkley, Harmony Honda



"MATRIX allows us to manage our keys in a very effective manner. This is a mandatory item for all dealers" <u>Rob Kieswetter, Kieswetter Mazda</u>



"MATRIX is truly the best key management system I've seen"

Jonathan Eltes, Mercedes-Benz Brampton

# MATRIX

www.matrix-cabinet.com