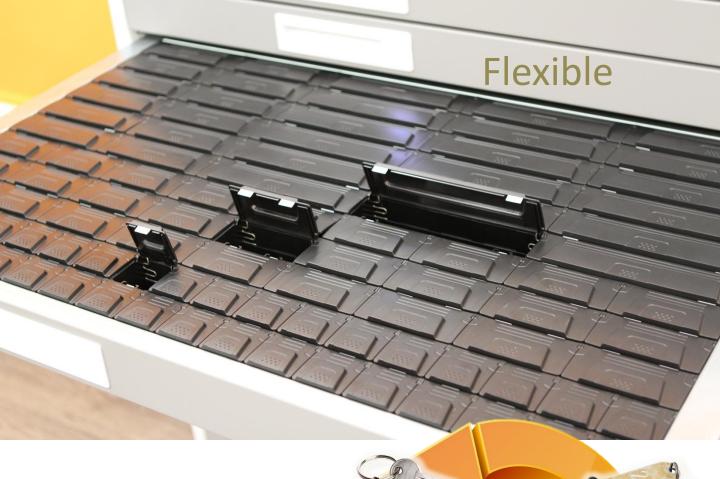

#### Fits your needs

Design your own drawers by selecting any combination of our 19 bins sizes

### No minimum drawers per cabinet

Order what you need and grow upon demand