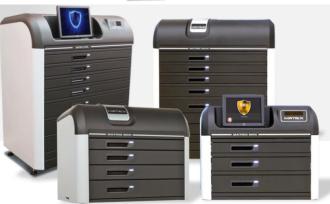

#### **ULTRA** (Floor standing)

**Dimentions** (WxHxD):

115x145x71cm (45x57x27.6 inch) **Weight:** Up to 450kg (1,000 lb.)

Content: PC / 15" touch screen / UPS

**Optional:** Biometric reader / RFID reader / barcode scanner / speakers / video camera

#### **COMPACT** (Desktop)

**Dimentions** (WxHxD):

84x74x56cm (33x29x22 inch) **Weight:** Up to 145kg (320 lb.)

Content: PC / 12" touch screen / UPS

**Optional:** Biometric reader / RFID reader / barcode scanner/ speakers / video camera / trolley

#### FRAME (Wall mounted)

**Dimentions** (WxHxD):

100x66x10cm (39.8x26x3.5 inch) **Weight:** Up to 36kg (79 lb.)

Content: 10.2" panel

**Optional:** Biometric reader / RFID reader / video camera