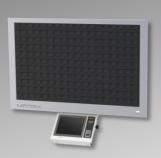

**MATRIX FRAME** 

#### FRAME (Wall mounted)

**Dimentions** (WxHxD):

100x66x10cm (39.8x26x3.5 inch) **Weight:** Up to 36kg (79 lb.)

Content: 10.2" panel

**Optional:** Biometric reader / RFID reader / video camera