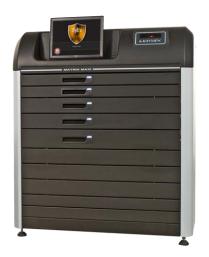

#### **ULTRA** (Floor standing)

**Dimentions** (WxHxD):

115x145x71cm (45x57x27.6 inch) **Weight:** Up to 450kg (1,000 lb.)

Content: PC / 15" touch screen / UPS

**Optional:** Biometric reader / RFID reader / barcode scanner / speakers / video camera