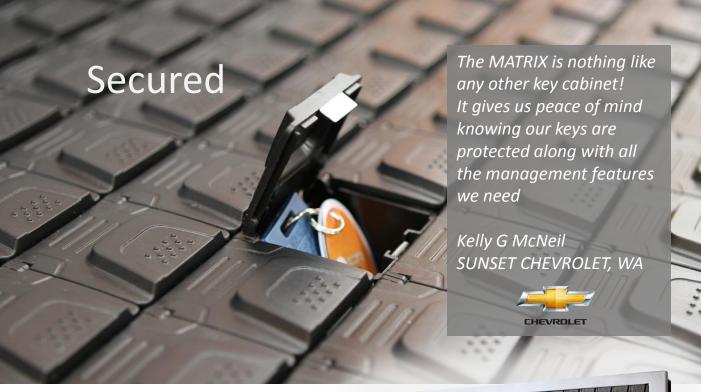

MATRIX offers the highest level of security to your assets as each key is secured in a sealed compartment and every transaction is captured by a dedicated video camera

"We choose MATRIX since other than control it provides the highest level of security to our keys and assets. In addition, it has massive capacity to contain all our keys in only one cabinet - with any other systems we would have needed at least 3 units.

The MATRIX is truly the best key management system I've seen"

Jonathan Eltes
Dealer Principle
Mercedes-Benz Brampton

2 According to personal authorizations

Receive access

To the requested key only

MATRIX provides the highest level of protection to your keys and assets.

Unlike other systems, where anyone who opens the front door can steal or duplicate any key in the cabinet,

MATRIX protects each key in a separate locked compartment with no ability to access without manager permissions.