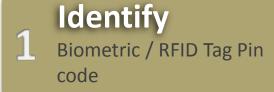

#### **ULTRA** (Floor standing)

**Dimentions** (WxHxD):

115x145x71cm (45x57x27.6 inch) **Weight:** Up to 450kg (1,000 lb.)

Content: PC / 15" touch screen / UPS

**Optional:** Biometric reader / RFID reader / barcode scanner / speakers / video camera

#### **COMPACT** (Desktop)

**Dimentions** (WxHxD):

84x74x56cm (33x29x22 inch) **Weight:** Up to 145kg (320 lb.)

Content: PC / 12" touch screen / UPS

**Optional:** Biometric reader / RFID reader / barcode scanner/ speakers / video camera / trolley

#### FRAME (Wall mounted)

**Dimentions** (WxHxD):

100x66x10cm (39.8x26x3.5 inch) **Weight:** Up to 36kg (79 lb.)

Content: 10.2" panel

**Optional:** Biometric reader / RFID reader / video camera