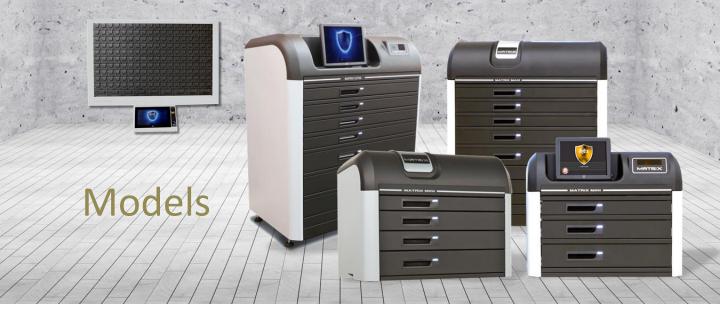

#### **ULTRA** (Floor standing)

**Dimentions** (WxHxD):

115x145x71cm (45x57x27.6 inch) **Weight:** Up to 450kg (1,000 lb.)

Content: PC / 15" touch screen / UPS

**Optional:** Biometric reader / RFID reader / barcode scanner / speakers / video camera

#### **COMPACT** (Desktop)

**Dimentions** (WxHxD):

84x74x56cm (33x29x22 inch) **Weight:** Up to 145kg (320 lb.)

Content: PC / 12" touch screen / UPS

**Optional:** Biometric reader / RFID reader / barcode scanner/ speakers / video camera / trolley

#### FRAME (Wall mounted)

**Dimentions** (WxHxD):

100x66x10cm (39.8x26x3.5 inch) **Weight:** Up to 36kg (79 lb.)

Content: 10.2" panel

**Optional:** Biometric reader / RFID reader / video camera