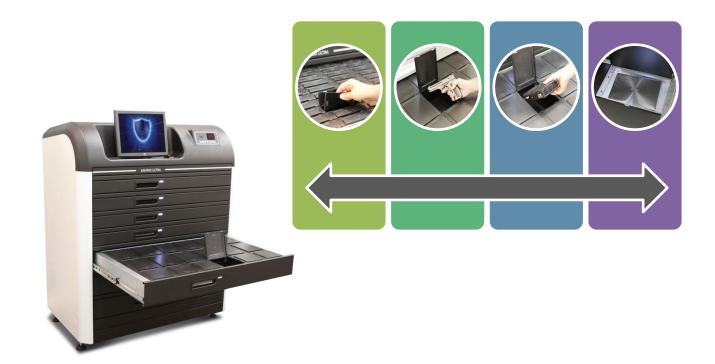

#### MATRIX

MATRIX is a premium key management system which allows full control of your keys and assets

With our systems, controlling your keys has never been easier - you will be able to decide who has access to each key and receive real-time data regarding who took what, when and for which purpose

Unlike other systems, where anyone who opens the front door can steal or duplicate any key in the cabinet,

MATRIX protects each key in a separate locked compartment with no ability to access without manager permissions.

#### **Video Records**

For an even higher level of security, a dedicated camera can be added to capture every transaction

Using cross-cutting reports, now you can also have visual of every activity made