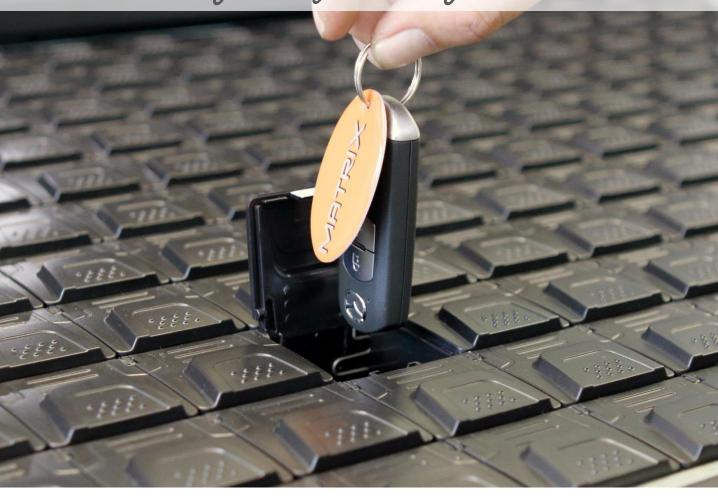

#### MATRIX

MATRIX is a premium key management system which allows full control of your keys and assets

With our systems, controlling your keys has never been easier - you will be able to decide who has access to each key and receive real-time data regarding who took what, when and for which purpose

MATRIX offers the highest level of security to your assets as each key is secured in a sealed compartment and every transaction is captured by a dedicated video camera

"We choose MATRIX since other than control it provides the highest level of security to our keys and assets. In addition, it has massive capacity to contain all our keys in only one cabinet - with any other systems we would have needed at least 3 units.

Unlike other systems, where anyone who opens the front door can steal or duplicate any key in the cabinet,

MATRIX protects each key in a separate locked compartment with no ability to access without manager permissions.