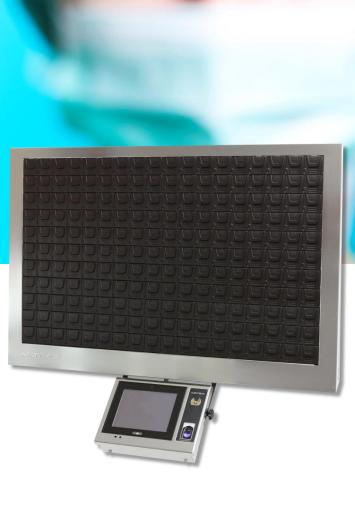

#### Safe, smart and efficient

The MATRIX-Rx is an innovative medication dispenser for securing and controlling the use of sensitive drugs

The system consist of sealed compartments, each contain one unit of drug for higher security and better control

## Innovation comes in small packages

MATRIX is the most space-effective system in the market designed with huge capacity but in extremely slim structure to save valuable space at surgery rooms and pharmacies