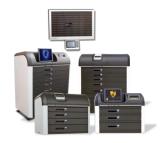

#### Safe, smart and efficient

The MATRIX-Rx is an innovative medication dispenser for securing and controlling the use of sensitive drugs

The system consist of sealed compartments, each contain one unit of drug for higher security and better control

## Innovation comes in small packages

MATRIX is the most space-effective system in the market designed with huge capacity but in extremely slim structure to save valuable space at surgery rooms and pharmacies

## Fits to your needs

Design your own configuration by selecting any combination of bin sizes for maximum capacity utilization