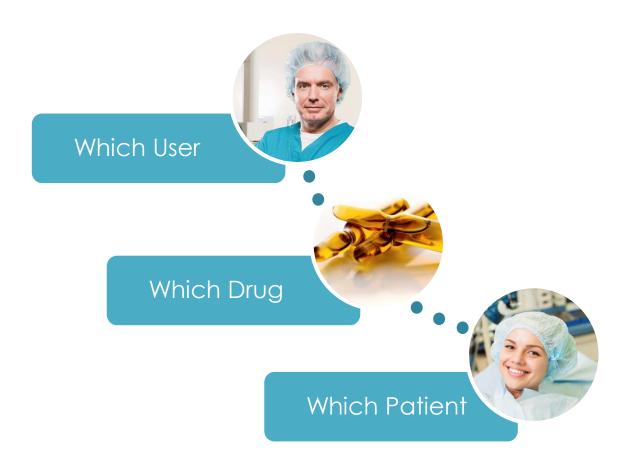

## Giving you better CONTROL

Keeping track of every ampule usage is almost an impossible task when drugs are stored in a cabinet and the management is manual

The MATRIX-Rx provides an automated close loop management of every transaction keeping records of which user took which drug and for which patient

"The picture is clearer when you have all the information"