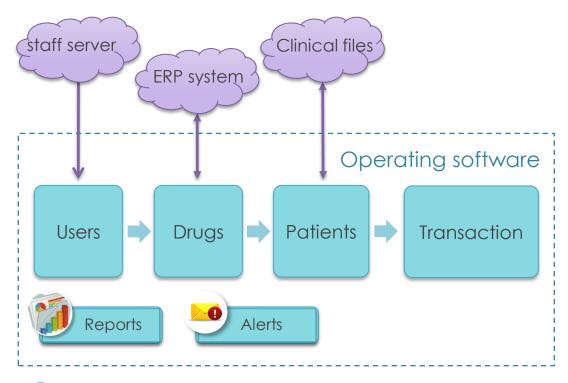

The MATRIX-Rx simple platform manage the access of each user to stored drugs according to personal authorization while each transaction is automatically documented

## Choose your connectivity

- Offline system (optional)
- Online integrated with hospital systems

MATRIX-Rx platform allow you to choose whether to connect the unit to the ERP systems or to have an offline unit without any integration for fast and easy installation.

The MATRIX-Rx offline software enable you full control and monitoring of drug usage within the organization:

- · Set users and determine personal authorizations
- Manage your inventory (including sending "out of stock" alerts)
- Full reports