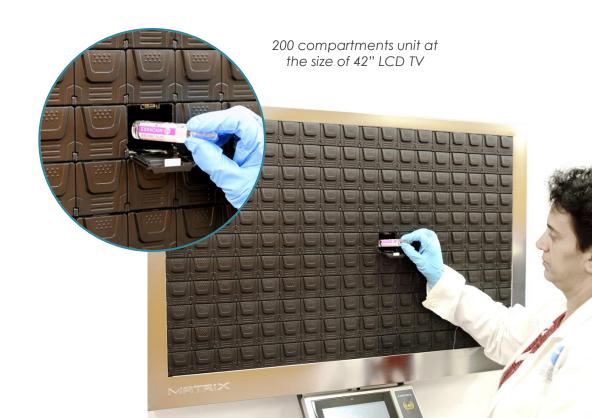

#### Safe, smart and efficient

The MATRIX-Rx is an innovative medication dispenser for securing and controlling the use of sensitive drugs

The system consist of sealed compartments, each contain one unit of drug for higher security and better control

## Innovation comes in small packages

MATRIX is the most space-effective system in the market designed with huge capacity but in extremely slim structure to save valuable space at surgery rooms and pharmacies

## Fits to your needs

Design your own configuration by selecting any combination of bin sizes for maximum capacity utilization