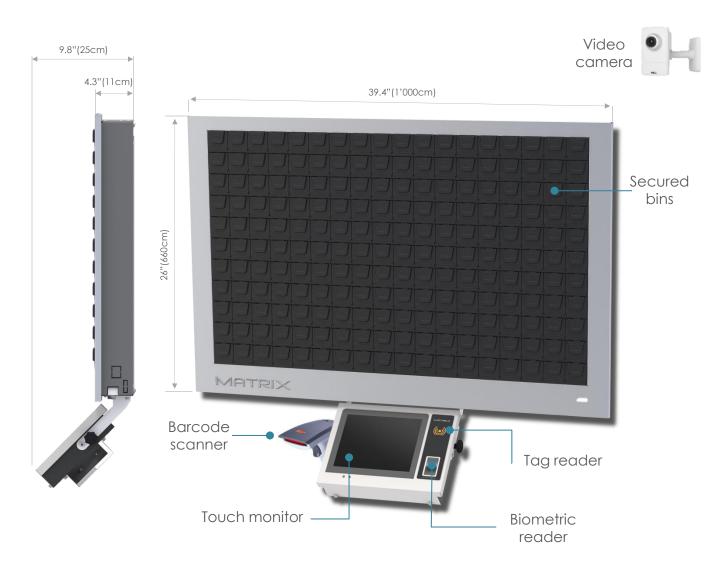

#### Safe, smart and efficient

The MATRIX-Rx is an innovative medication dispenser for securing and controlling the use of sensitive drugs

The system consist of sealed compartments, each contain one unit of drug for higher security and better control

## Innovation comes in small packages

MATRIX is the most space-effective system in the market designed with huge capacity but in extremely slim structure to save valuable space at surgery rooms and pharmacies

## Fits to your needs

Design your own configuration by selecting any combination of bin sizes for maximum capacity utilization