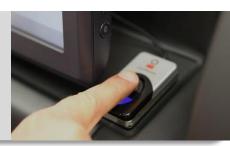

# Simple

1 Identify Biometric / RFID Tag Pin code

2 According to personal authorizations

## **Receive access**

To the requested key only

3

The MATRIX is a heavy duty cabinet made from steel with locked drawers. Unlike other systems, where anyone who opens the front door can steal or

duplicate any key in the cabinet, MATRIX protects each key in a separate locked compartment with no ability to access without manager permissions