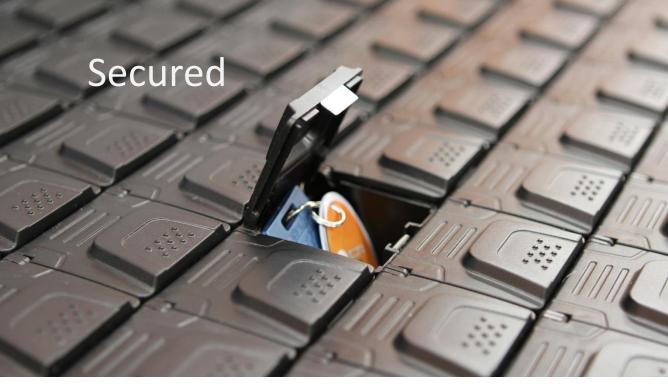

## **Receive access**

To the requested key only

3

The MATRIX is a heavy duty cabinet made from steel with locked drawers. Unlike other systems, where anyone who opens the front door can steal or

duplicate any key in the cabinet, MATRIX protects each key in a separate locked compartment with no ability to access without manager permissions

### **Video Records**

For an even higher level of security, a dedicated camera can be added to capture every transaction Using cross-cutting reports, now you can also have visual of every activity made