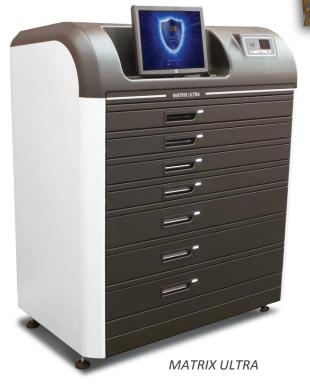

With our systems, controlling your keys has never been easier - you will be able to decide who has access to each key and receive real-time data regarding who took what, when and for which purpose.

MATRIX ULTRA is world largest capacity unit allowing you to secure and manage up to 1,780 keys in one elegant cabinet instead of 10-15 cabinets with competitor's.

# Up to **1,782 keys**

MATRIX ULTRA is the largest capacity unit in the market allows you to store all your keys in a single cabinet and save valuable space