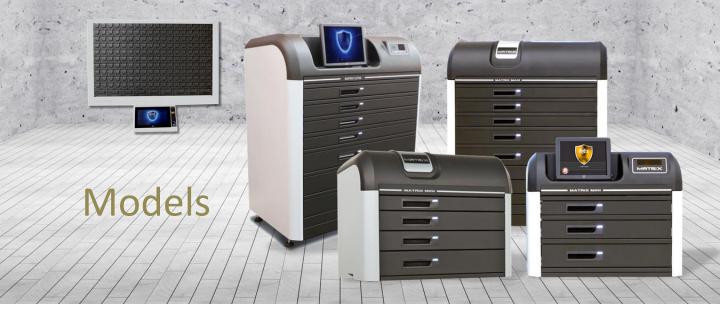

Up to 198 KEYS

FRAME (Wall mounted)

Dimentions (WxHxD): 100x66x10cm (39.8x26x3.5 inch) Weight: Up to 36kg (79 lb.)

**Content:** 10.2" panel **Optional:** Biometric reader / RFID reader / video camera

Shown capacity in one cabinet. Unlimited extensions unit can be added