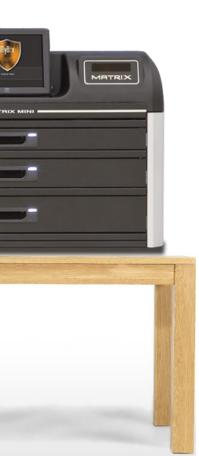

# Up to **1,782 keys**

MATRIX ULTRA is the largest capacity unit in the market allows you to store all your keys in a single cabinet and save valuable space

Up to 198 KEYS

FRAME (Wall mounted)

Dimentions (WxHxD): 100x66x10cm (39.8x26x3.5 inch) Weight: Up to 36kg (79 lb.)

**Content:** 10.2" panel **Optional:** Biometric reader / RFID reader / video camera

Shown capacity in one cabinet. Unlimited extensions unit can be added