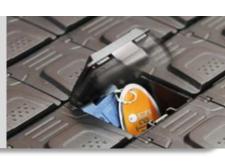

## **Receive access**

To the requested key only

3

The MATRIX is a heavy duty cabinet made from steel with locked drawers. Unlike other systems, where anyone who opens the front door can steal or

duplicate any key in the cabinet, MATRIX protects each key in a separate locked compartment with no ability to access without manager permissions