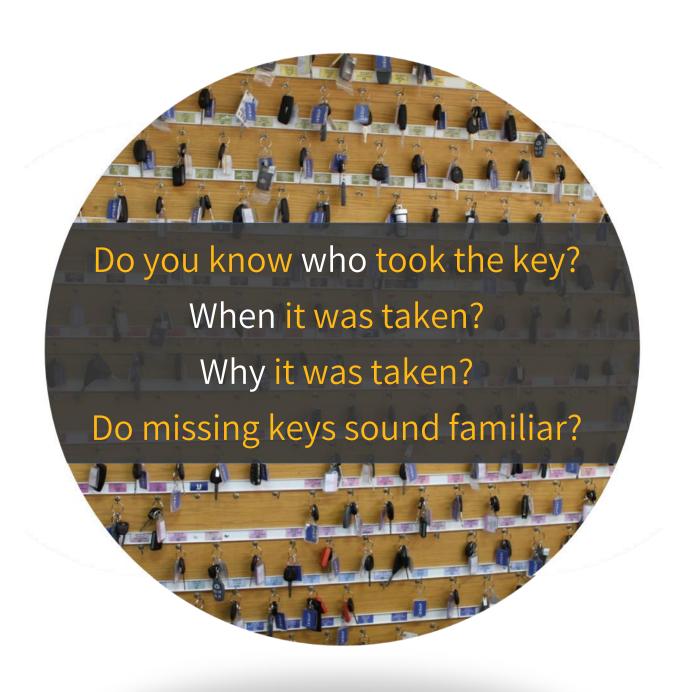

## DO YOU REALLY HAVE CONTROL?

When you have dozens or even hundreds of valuable keys, control and security are a top concern

MATRIX is a premium key management system that provides the best combination of key control and maximum security

### Take control

Stop the endless searches to track a key, no more wasting money on changing locks - Regain control with MATRIX!

- ✓ Secure each key in a separate compartment
- ✓ Decide who can take each key
- ✓ Limit the number of keys that a user can have at the same time
- ✓ Deny user access when driver's license expires
- ✓ Require users to report check out reason
- ✓ Determine due date of each key
- ✓ Send alerts when a key isn't returned on time
- ✓ Require users to report parking location and vehicle condition
- ✓ Document every transaction by video camera
- ✓ Control from a remote location
- ✓ Receive daily reports to your email
- ✓ Centralized network for multiple systems