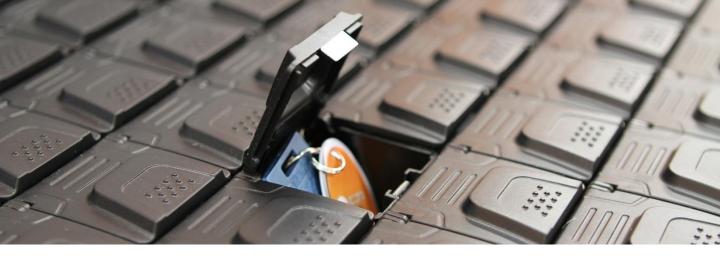

# The BIG difference

MATRIX provides the highest level of protection for your keys and assets.

Unlike other systems, where anyone who opens the door or drawer can steal or duplicate any key, MATRIX protects each key in a separate locked compartment with no ability to access other keys