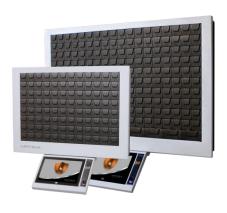

# Product range

FRAME / FRAME MINI

COMPACT

**ULTRA** 

Dimensions (WxHxD):

**FRAME** 

39.8x26x4.5 inch (100x66x11cm)

FRAME MINI

28x20x4.5 inch (70x50x11cm) Weight: FRAME 79 lb. (36kg),

FRAME MINI 62lb. (28kg)

Content: 10.2" panel

Optional: Biometric reader / RFID reader / video camera

**Dimensions** (WxHxD):

84x74x56cm (33x29x22 inch) Weight: Up to 145kg (320 lb.)

Content: PC / 12" touch screen /

UPS

Optional: Biometric reader / RFID reader / barcode scanner/ speakers / video camera /

trolley

Dimensions (WxHxD): 115x145x71cm (45x57x27.6 inch)

Weight: Up to 450kg (1,000 lb.)

Content: PC / 15" touch screen / UPS Optional: Biometric reader / RFID reader / barcode scanner / speakers / video camera

Shown capacity in one cabinet. Unlimited extensions units can be added