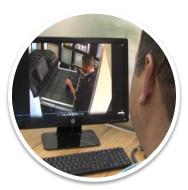

## Video records

For an even higher level of security, a dedicated camera will capture every transaction. Using cross-cutting reports, now you can also have a visual of every activity made