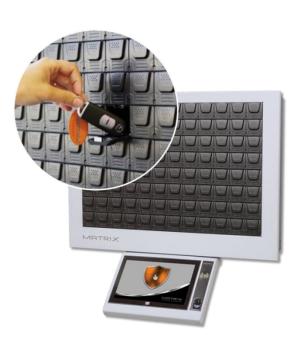

## DO YOU REALLY HAVE CONTROL?

When you have dozens or even hundreds of valuable keys, control and security are a top concern

MATRIX is a premium key management system that provides the best combination of key control and maximum security