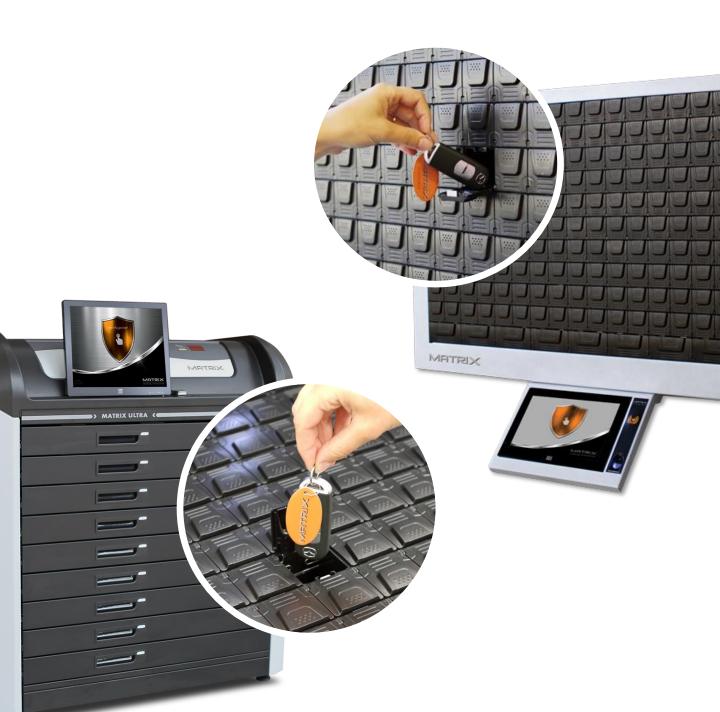

# The BIG difference

MATRIX provides the highest level of protection for your keys and assets.

Unlike other systems, where anyone who opens the door or drawer can steal or duplicate any key, MATRIX protects each key in a separate locked compartment with no ability to access other keys

### Take control

Stop the endless searches to track a key, no more wasting money on changing locks - Regain control with MATRIX!

- ✓ Secure each key in a separate compartment
- ✓ Decide who can take each key
- ✓ Limit the number of keys that a user can have at the same time
- ✓ Deny user access when driver's license expires
- ✓ Require users to report check out reason
- ✓ Determine due date of each key
- ✓ Send alerts when a key isn't returned on time
- ✓ Require users to report parking location and vehicle condition
- ✓ Document every transaction by video camera
- ✓ Control from a remote location
- ✓ Receive daily reports to your email
- ✓ Centralized network for multiple systems