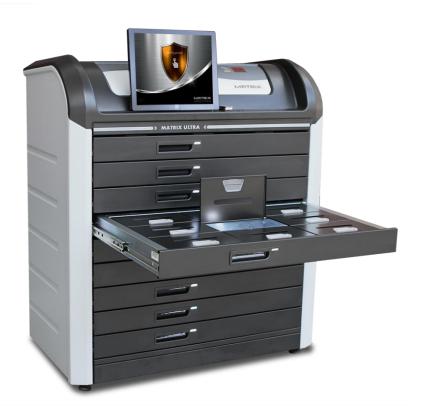

# Product range

FRAME / FRAME MINI

COMPACT

**ULTRA** 

Dimensions (WxHxD):

**FRAME** 

39.8x26x4.5 inch (100x66x11cm)

FRAME MINI

28x20x4.5 inch (70x50x11cm) Weight: FRAME 79 lb. (36kg),

FRAME MINI 62lb. (28kg)

Content: 10.2" panel

Optional: Biometric reader / RFID reader / video camera

**Dimensions** (WxHxD):

84x74x56cm (33x29x22 inch) Weight: Up to 145kg (320 lb.)

Content: PC / 12" touch screen /

UPS

Optional: Biometric reader / RFID reader / barcode scanner/ speakers / video camera /

trolley

Dimensions (WxHxD): 115x145x71cm (45x57x27.6 inch)

Weight: Up to 450kg (1,000 lb.)

Content: PC / 15" touch screen / UPS Optional: Biometric reader / RFID reader / barcode scanner / speakers / video camera

Shown capacity in one cabinet. Unlimited extensions units can be added