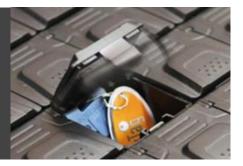

# The BIG difference

MATRIX provides the highest level of protection for your keys and assets.

Unlike other systems, where anyone who opens the door or drawer can steal or duplicate any key, MATRIX protects each key in a separate locked compartment with no ability to access other keys