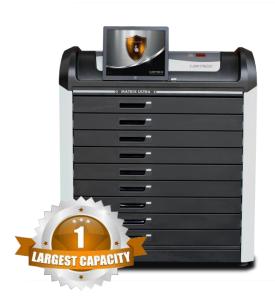

# Product range

FRAME / FRAME MINI

COMPACT

**ULTRA** 

Dimensions (WxHxD):

**FRAME** 

39.8x26x4.5 inch (100x66x11cm)

FRAME MINI

Content: PC / 15" touch screen / UPS Optional: Biometric reader / RFID reader / barcode scanner / speakers / video camera

Shown capacity in one cabinet. Unlimited extensions units can be added