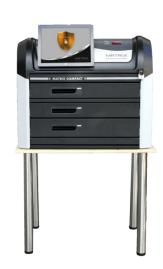

# Product range

FRAME / FRAME MINI

COMPACT

**ULTRA** 

Dimensions (WxHxD):

**FRAME** 

39.8x26x4.5 inch (100x66x11cm)

FRAME MINI

28x20x4.5 inch (70x50x11cm) Weight: FRAME 79 lb. (36kg),

FRAME MINI 62lb. (28kg)

Content: 10.2" panel

Optional: Biometric reader / RFID reader / video camera

**Dimensions** (WxHxD):

84x74x56cm (33x29x22 inch) Weight: Up to 145kg (320 lb.)

Content: PC / 12" touch screen /

UPS

Optional: Biometric reader / RFID reader / barcode scanner/ speakers / video camera /

trolley

Dimensions (WxHxD): 115x145x71cm (45x57x27.6 inch)

Weight: Up to 450kg (1,000 lb.)

Content: PC / 15" touch screen / UPS Optional: Biometric reader / RFID reader / barcode scanner / speakers / video camera

Shown capacity in one cabinet. Unlimited extensions units can be added