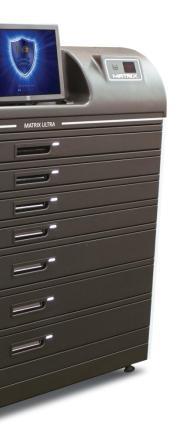

Our MATRIX ULTRA is world largest capacity unit allowing you to secure and manage hundreds of keys, guns, radios, handcuffs etc. all in one smart cabinet.

Forget everything you thought you knew about CONTROL and discover the **MATRIX** 

MATRIX ULTRA

## **ULTRA** (Floor standing)

**Dimensions** (WxHxD):

115x145x71cm (45x57x27.6 inch) **Weight:** Up to 450kg (1,000 lb.)

Content: PC / 15" touch screen / UPS

**Optional:** Biometric reader / RFID reader / barcode scanner / speakers / video camera