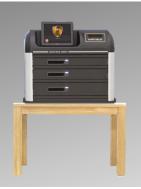

## **ULTRA** (Floor standing)

**Dimensions** (WxHxD):

115x145x71cm (45x57x27.6 inch) **Weight:** Up to 450kg (1,000 lb.)

Content: PC / 15" touch screen / UPS

**Optional:** Biometric reader / RFID reader / barcode scanner / speakers / video camera

| Keys   | 384 |
|--------|-----|
| Guns   | 16  |
| Phones | 110 |