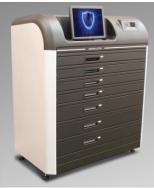

#### **ULTRA** (Floor standing)

**Dimensions** (WxHxD):

115x145x71cm (45x57x27.6 inch) **Weight:** Up to 450kg (1,000 lb.)

Content: PC / 15" touch screen / UPS

**Optional:** Biometric reader / RFID reader / barcode scanner /