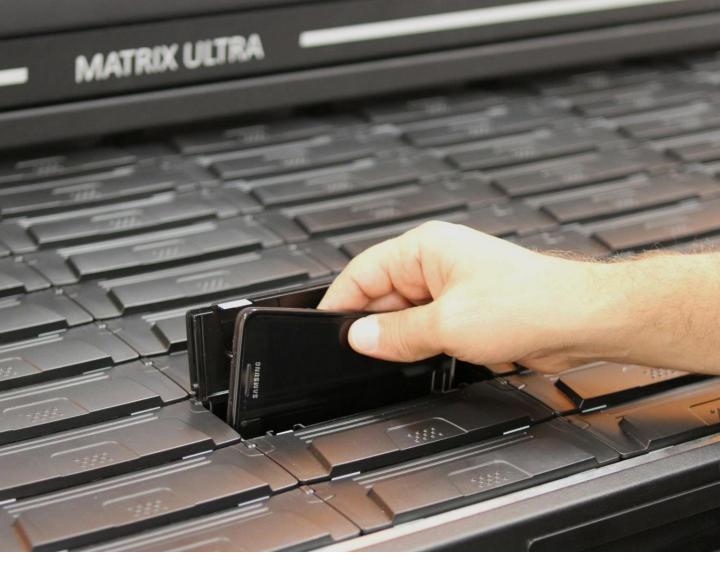

#### Cell Phone Locker

Looking for more efficient way to secure cell phones?

MATRIX FRAME, a wall mounted unit with a slim design is the most advanced automated locker for mobile phones.

No more using mechanical keys, no more every locker attributed to a specific user even when he's not using it...

With MATRIX the deposit is made easily using biometric or proximity tags and every compartment which is not in use is available for others.

MATRIX provides the highest level of security as each operation in recorded by the dedicated video camera viewable with a click of a button.