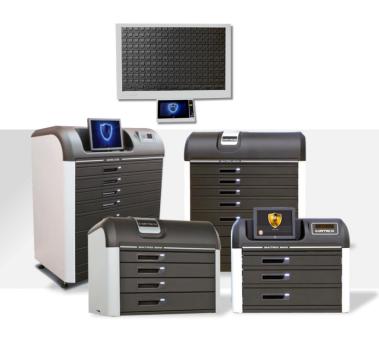

#### **ULTRA** (Floor standing)

**Dimensions** (WxHxD):

115x145x71cm (45x57x27.6 inch) **Weight:** Up to 450kg (1,000 lb.)

Content: PC / 15" touch screen / UPS

**Optional:** Biometric reader / RFID reader / barcode scanner /

#### COMPACT (Desktop)

Dimensions (WxHxD): 84x74x56cm (33x29x22 inch) Weight: Up to 145kg (320 lb.)

Content: PC / 12" touch screen / UPS

Optional: Biometric reader / RFID reader / barcode scanner/ speakers / video camera / trolley

#### FRAME (Wall mounted)

Dimensions (WxHxD): 100x66x10cm (39.8x26x3.5 inch) Weight: Up to 36kg (79 lb.)

Content: 10.2" panel

**Optional:** Biometric reader / RFID reader / video camera