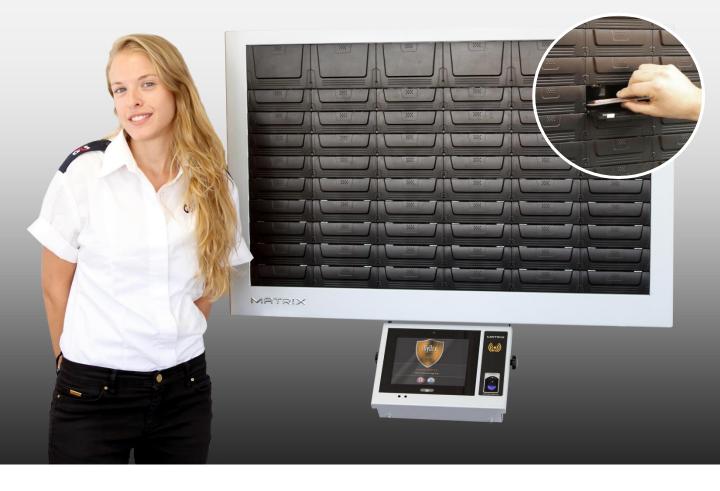

#### Cell Phone Locker

Looking for more efficient way to secure cell phones?

MATRIX FRAME, a wall mounted unit with a slim design is the most advanced automated locker for mobile phones.

No more using mechanical keys, no more every locker attributed to a specific user even when he's not using it...

With MATRIX the deposit is made easily using biometric or proximity tags and every compartment which is not in use is available for others.

MATRIX provides the highest level of security as each operation in recorded by the dedicated video camera viewable with a click of a button.