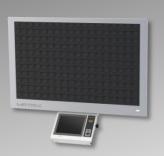

#### FRAME (Wall mounted)

Dimensions (WxHxD): 100x66x10cm (39.8x26x3.5 inch) Weight: Up to 36kg (79 lb.)

Content: 10.2" panel

**Optional:** Biometric reader / RFID reader / video camera