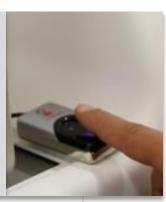

### 1 IDENTIFICATION

The drawers are locked.

Each user will need to identify
either by biometric or proximity
tags

With MATRIX the deposit is made easily using biometric or proximity tags and every compartment which is not in use is available for others.

MATRIX provides the highest level of security as each operation in recorded by the dedicated video camera viewable with a click of a button.