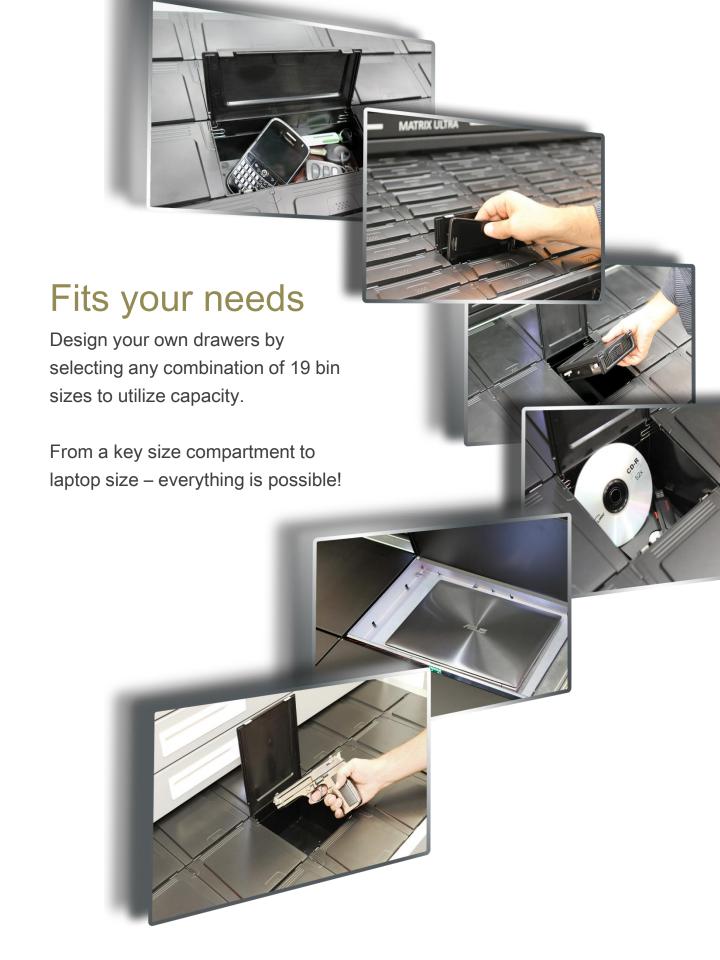

## 2 ASSIGNING PRIVATE COMPARTMENT

The system will open and assign one of the empty compartments.

The specific compartment will reopen only by the same user