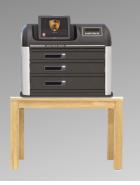

#### COMPACT (Desktop)

Dimensions (WxHxD): 84x74x56cm (33x29x22 inch) Weight: Up to 145kg (320 lb.)

Content: PC / 12" touch screen / UPS

Optional: Biometric reader / RFID reader / barcode scanner/ speakers / video camera / trolley