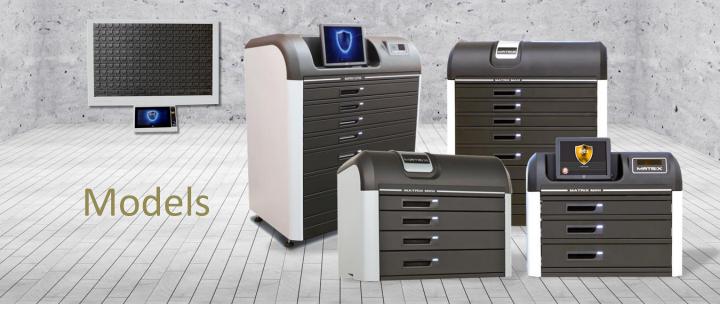

#### **ULTRA** (Floor standing)

**Dimensions** (WxHxD):

115x145x71cm (45x57x27.6 inch) **Weight:** Up to 450kg (1,000 lb.)

Content: PC / 15" touch screen / UPS

**Optional:** Biometric reader / RFID reader / barcode scanner /

#### COMPACT (Desktop)

Dimensions (WxHxD): 84x74x56cm (33x29x22 inch) Weight: Up to 145kg (320 lb.)

Content: PC / 12" touch screen / UPS

Optional: Biometric reader / RFID reader / barcode scanner/ speakers / video camera / trolley

#### FRAME (Wall mounted)

Dimensions (WxHxD): 100x66x10cm (39.8x26x3.5 inch) Weight: Up to 36kg (79 lb.)

Content: 10.2" panel

**Optional:** Biometric reader / RFID reader / video camera