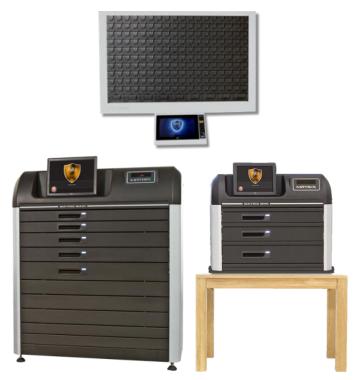

#### **ULTRA** (Floor standing)

**Dimensions** (WxHxD):

115x145x71cm (45x57x27.6 inch) **Weight:** Up to 450kg (1,000 lb.)

Content: PC / 15" touch screen / UPS

**Optional:** Biometric reader / RFID reader / barcode scanner /

#### COMPACT (Desktop)

Dimensions (WxHxD): 84x74x56cm (33x29x22 inch) Weight: Up to 145kg (320 lb.)

Content: PC / 12" touch screen / UPS

Optional: Biometric reader / RFID reader / barcode scanner/ speakers / video camera / trolley

#### FRAME (Wall mounted)

Dimensions (WxHxD): 100x66x10cm (39.8x26x3.5 inch) Weight: Up to 36kg (79 lb.)

Content: 10.2" panel

**Optional:** Biometric reader / RFID reader / video camera