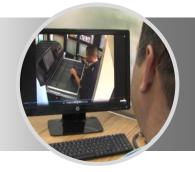

#### Video Records

For an even higher level of security, a dedicated camera can be added to capture every transaction

With MATRIX the deposit is made easily using biometric or proximity tags and every compartment which is not in use is available for others.

MATRIX provides the highest level of security as each operation in recorded by the dedicated video camera viewable with a click of a button.

TO ALL IN THE STATE OF THE STAT

The control you want with the security you need!

- Viaco
- Set the system for random users or listed only
- Define maximum storage duration
- View video records of every operation made
- Open any compartment using administrator mode
- Manual override using special key