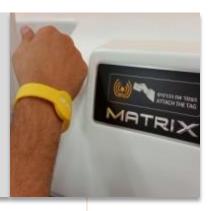

### 1 IDENTIFICATION

The drawers are locked. Each user will need to identify either by biometric or proximity tags

# 2 ASSIGNING PRIVATE

The system will open and assign one of the empty compartments. The specific compartment will reopen only by the same user