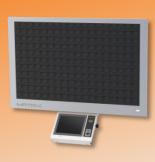

#### FRAME (Wall mounted)

Dimensions (WxHxD): 100x66x10cm (39.8x26x3.5 inch) Weight: Up to 36kg (79 lb.)

**Content:** 10.2" panel **Optional:** Biometric reader / RFID reader / video camera