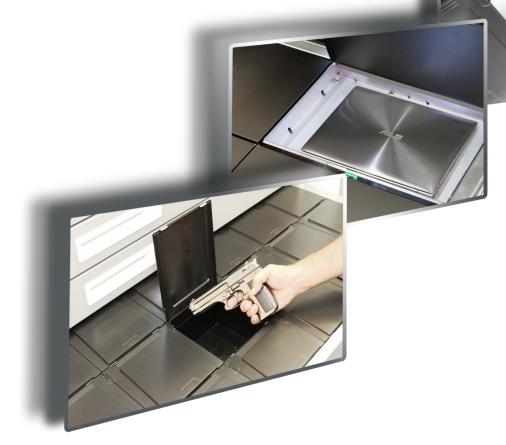

### 1 IDENTIFICATION

The drawers are locked. Each user will need to identify either by biometric or proximity tags

# 2 ASSIGNING PRIVATE

The system will open and assign one of the empty compartments. The specific compartment will reopen only by the same user

## Fits your needs

Design your own drawers by selecting any combination of 19 bin sizes to utilize capacity.

From a key size compartment to laptop size – everything is possible!

MATRIX ULTRA

The control you want with the security you need!