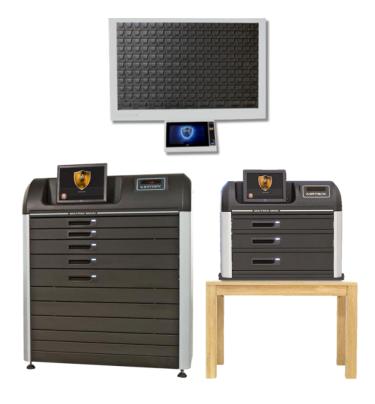

## Fits your needs

Design your own drawers by selecting any combination of 19 bin sizes to utilize capacity.

From a key size compartment to laptop size – everything is possible!

MATRIX ULTRA

The control you want with the security you need!

|   | 330 |
|---|-----|
| F | 108 |
|   | 48  |

**ULTRA** (Floor standing)

Dimensions (WxHxD): 115x145x71cm (45x57x27.6 inch) Weight: Up to 450kg (1,000 lb.)

**Content:** PC / 15" touch screen / UPS **Optional:** Biometric reader / RFID reader / barcode scanner / speakers / video camera

#### **COMPACT** (Desktop)

Dimensions (WxHxD): 84x74x56cm (33x29x22 inch) Weight: Up to 145kg (320 lb.)

**Content:** PC / 12" touch screen / UPS **Optional:** Biometric reader / RFID reader / barcode scanner/ speakers / video camera / trolley

#### FRAME (Wall mounted)

Dimensions (WxHxD): 100x66x10cm (39.8x26x3.5 inch) Weight: Up to 36kg (79 lb.)

**Content:** 10.2" panel **Optional:** Biometric reader / RFID reader / video camera