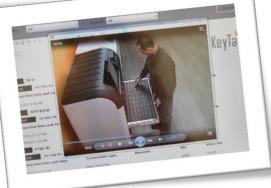

### **Video Records**

For an even higher level of security, a dedicated camera can be added to capture every transaction

With MATRIX the deposit is made easy by using biometric or proximity tags and every compartment which is not in use is available for others.

MATRIX provides the highest level of security as each operation in recorded by the dedicated video camera viewable with a click of a button.

Video log

- Set the system for random users or listed only
- Define maximum storage duration
- View video records of every operation made
- Open any compartment using administrator mode
- Manual override using special key