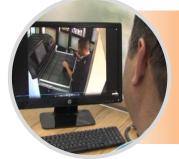

### **Video Records**

For an even higher level of security, a dedicated camera can be added to capture every transaction

With MATRIX the deposit is made easy by using biometric or proximity tags and every compartment which is not in use is available for others.

MATRIX provides the highest level of security as each operation in recorded by the dedicated video camera viewable with a click of a button.

Video log

- Set the system for random users or listed only
- Define maximum storage duration
- View video records of every operation made
- Open any compartment using administrator mode
- Manual override using special key