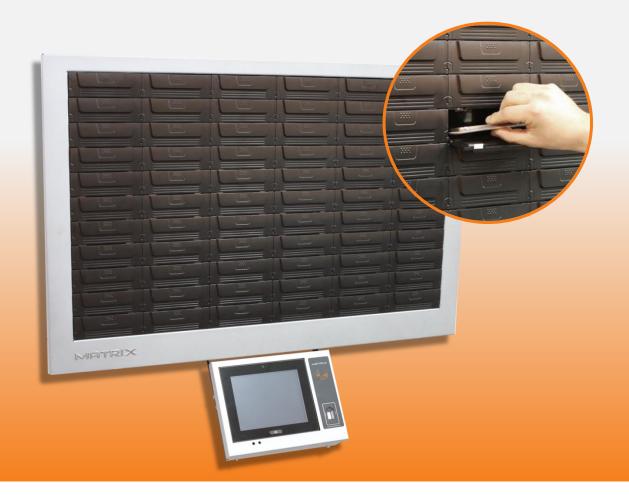

# **Cell Phone Locker**

Looking for a more efficient way to secure cell phones? MATRIX FRAME, a wall mounted unit with a slim design is the most advanced automated locker for mobile phones.

No more using mechanical keys, no more of every locker being attributed to a specific user even when they're not using it...

#### FRAME (Wall mounted)

Dimensions (WxHxD): 100x66x10cm (39.8x26x3.5 inch) Weight: Up to 36kg (79 lb.)

**Content:** 10.2" panel **Optional:** Biometric reader / RFID reader / video camera