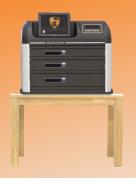

#### **COMPACT** (Desktop)

Dimensions (WxHxD): 84x74x56cm (33x29x22 inch) Weight: Up to 145kg (320 lb.)

**Content:** PC / 12" touch screen / UPS **Optional:** Biometric reader / RFID reader / barcode scanner/ speakers / video camera / trolley