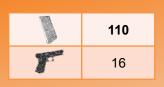

### OVERVIEW

MATRIX is an advanced self-deposit system for personal belongings such as phones, guns, wallets, laptops and others.

Wherever you wish to allow random visitors or selected users to selfdeposit private objects with the most secure and advance system -MATRIX will be your best choice!