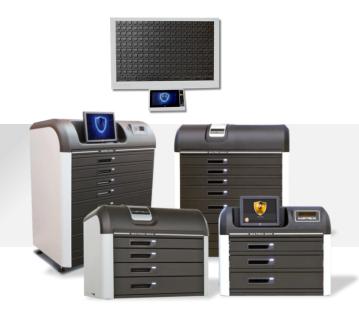

## Fits your needs

Design your own drawers by selecting any combination of 19 bin sizes to utilize capacity.

From a key size compartment to laptop size – everything is possible!

MATRIX ULTRA

The control you want with the security you need!

|   | 330 |
|---|-----|
| F | 108 |
|   | 48  |

**ULTRA** (Floor standing)

Dimensions (WxHxD): 115x145x71cm (45x57x27.6 inch) Weight: Up to 450kg (1,000 lb.)

**Content:** PC / 15" touch screen / UPS **Optional:** Biometric reader / RFID reader / barcode scanner / speakers / video camera

#### **COMPACT** (Desktop)

Dimensions (WxHxD): 84x74x56cm (33x29x22 inch) Weight: Up to 145kg (320 lb.)

**Content:** PC / 12" touch screen / UPS **Optional:** Biometric reader / RFID reader / barcode scanner/ speakers / video camera / trolley

#### FRAME (Wall mounted)

Dimensions (WxHxD): 100x66x10cm (39.8x26x3.5 inch) Weight: Up to 36kg (79 lb.)

**Content:** 10.2" panel **Optional:** Biometric reader / RFID reader / video camera