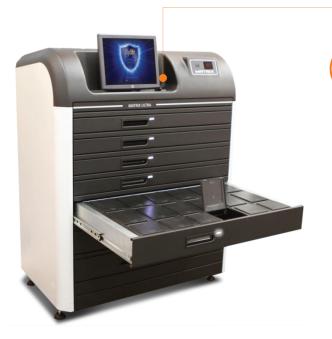

A new generation of smart lockers

"MATRIX give us peace of mind as we do not need to handle, maintain and be responsible for guest's personal belongings"

D TO THE POL

MATRIX ULTRA

### OVERVIEW

MATRIX is an advanced self-deposit system for personal belongings such as phones, guns, wallets, laptops and others.

Wherever you wish to allow random visitors or selected users to selfdeposit private objects with the most secure and advance system -MATRIX will be your best choice!

## Fits your needs

Design your own drawers by selecting any combination of 19 bin sizes to utilize capacity.

From a key size compartment to laptop size – everything is possible!

MATRIX ULTRA

The control you want with the security you need!

|   | 330 |
|---|-----|
| F | 108 |
|   | 48  |

**ULTRA** (Floor standing)

Dimensions (WxHxD): 115x145x71cm (45x57x27.6 inch) Weight: Up to 450kg (1,000 lb.)

**Content:** PC / 15" touch screen / UPS **Optional:** Biometric reader / RFID reader / barcode scanner / speakers / video camera