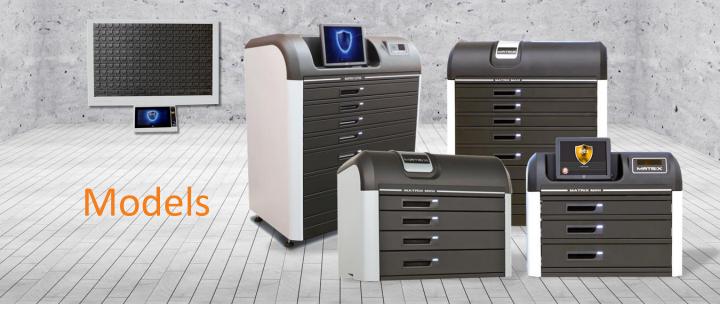

|   | 330 |
|---|-----|
| F | 108 |
|   | 48  |

**ULTRA** (Floor standing)

Dimensions (WxHxD): 115x145x71cm (45x57x27.6 inch) Weight: Up to 450kg (1,000 lb.)

**Content:** PC / 15" touch screen / UPS **Optional:** Biometric reader / RFID reader / barcode scanner / speakers / video camera

#### **COMPACT** (Desktop)

Dimensions (WxHxD): 84x74x56cm (33x29x22 inch) Weight: Up to 145kg (320 lb.)

**Content:** PC / 12" touch screen / UPS **Optional:** Biometric reader / RFID reader / barcode scanner/ speakers / video camera / trolley

#### FRAME (Wall mounted)

Dimensions (WxHxD): 100x66x10cm (39.8x26x3.5 inch) Weight: Up to 36kg (79 lb.)

**Content:** 10.2" panel **Optional:** Biometric reader / RFID reader / video camera