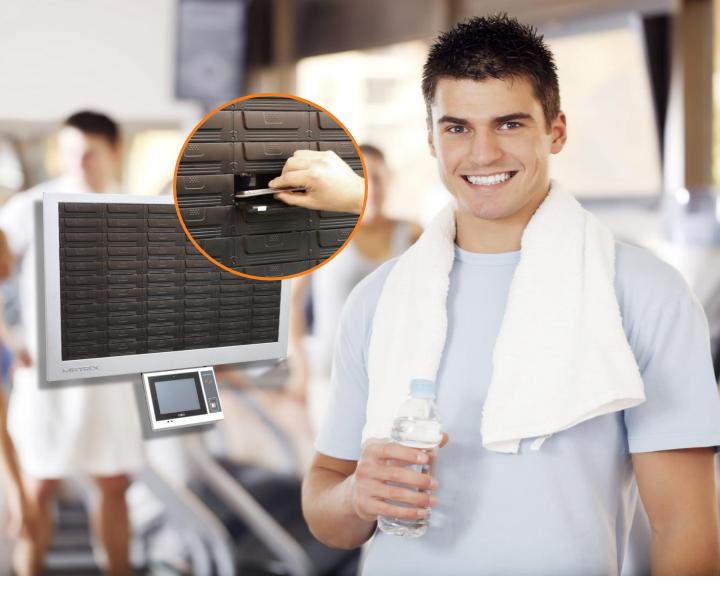

### OVERVIEW

MATRIX is an advanced self-deposit system for personal belongings such as phones, guns, wallets, laptops and others.

Wherever you wish to allow random visitors or selected users to selfdeposit private objects with the most secure and advance system -MATRIX will be your best choice!

# **Cell Phone Locker**

Looking for a more efficient way to secure cell phones? MATRIX FRAME, a wall mounted unit with a slim design is the most advanced automated locker for mobile phones.

No more using mechanical keys, no more of every locker being attributed to a specific user even when they're not using it...

With MATRIX the deposit is made easy by using biometric or proximity tags and every compartment which is not in use is available for others.

MATRIX provides the highest level of security as each operation in recorded by the dedicated video camera viewable with a click of a button.