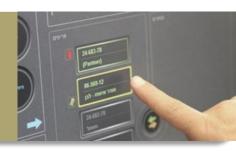

Identify

Biometric / RFID Tag Pin

code

2 According to personal authorizations

Receive access

To the requested item only