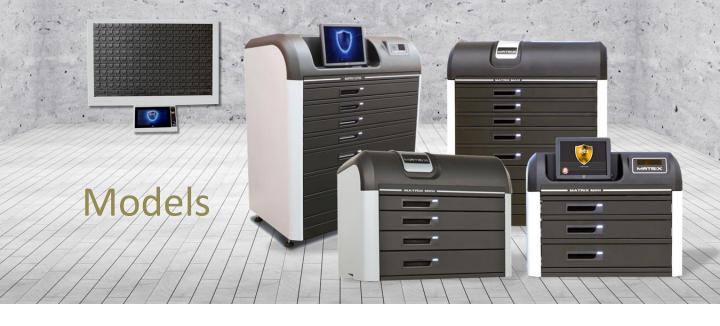

# **ULTRA** (Floor standing)

**Dimensions** (WxHxD):

115x145x71cm (45x57x27.6 inch) **Weight:** Up to 450kg (1,000 lb.)

Content: PC / 15" touch screen / UPS

**Optional:** Biometric reader / RFID reader / barcode scanner /

speakers / video camera

#### COMPACT (Desktop)

Dimensions (WxHxD): 84x74x56cm (33x29x22 inch) Weight: Up to 145kg (320 lb.)

Content: PC / 12" touch screen / UPS

**Optional:** Biometric reader / RFID reader / barcode scanner/ speakers / video camera / trolley

### FRAME (Wall mounted)

Dimensions (WxHxD): 100x66x10cm (39.8x26x3.5 inch) Weight: Up to 36kg (79 lb.)

Content: 10.2" panel

**Optional:** Biometric reader / RFID reader / video camera