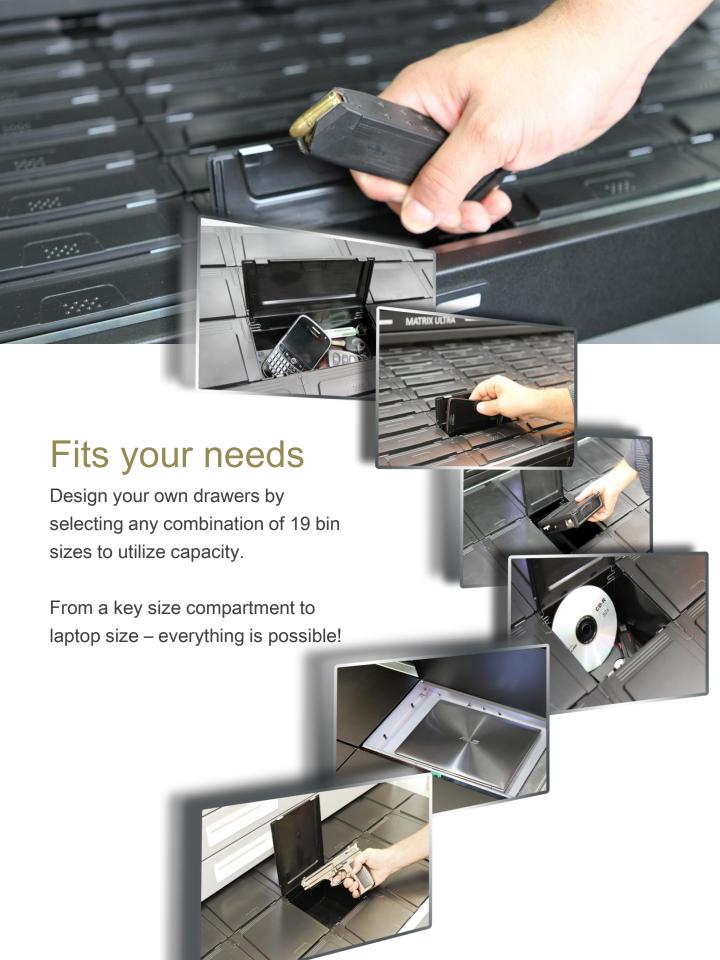

## **OVERVIEW**

Matrix is a revolutionary system which enables a secure storage of weapons, ammunition, radios, keys and other security gear while the access to each item is fully managed.

The system keep track of every transaction made and helps you to stay in control over knowing who took what, when and for what propose.