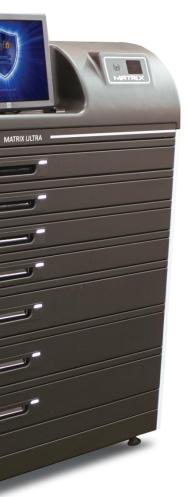

# **ULTRA** (Floor standing)

**Dimensions** (WxHxD):

115x145x71cm (45x57x27.6 inch) **Weight:** Up to 450kg (1,000 lb.)

Content: PC / 15" touch screen / UPS

**Optional:** Biometric reader / RFID reader / barcode scanner /