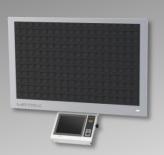

### FRAME (Wall mounted)

Dimensions (WxHxD): 100x66x10cm (39.8x26x3.5 inch) Weight: Up to 36kg (79 lb.)

Content: 10.2" panel

**Optional:** Biometric reader / RFID reader / video camera