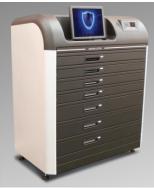

# **ULTRA** (Floor standing)

**Dimensions** (WxHxD):

115x145x71cm (45x57x27.6 inch) **Weight:** Up to 450kg (1,000 lb.)

Content: PC / 15" touch screen / UPS

**Optional:** Biometric reader / RFID reader / barcode scanner /

speakers / video camera