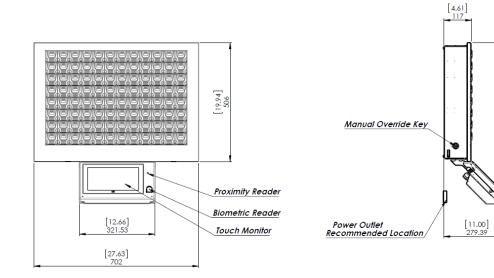

### SYSTEM LAYOUT

FRAME

**FRAME MINI** 

[ 26.99 686 "The Matrix Key System has been fantastic - the level of support has been beyond compare"

Rob Girouard, Mercedes Silver Star

"MATRIX is nothing like any other key cabinet! It gives us peace of mind knowing our keys are protected" Kelly G McNeil, Sunset Chevrolet / Ford / trucks

## SYSTEM SPECIFICATION

|                     | FRAME MINI                                          | FRAME                               |
|---------------------|-----------------------------------------------------|-------------------------------------|
| Dimensions (WxHxD): | 27.6x19.9x4.6 inch<br>(702x50x11.6 cm)              | 39.8x26x4.6 inch<br>(100x66x11.6cm) |
| Weight              | 61.7 lbs (28kg)                                     | 79 lb. (36kg)                       |
| Monitor             | 10.1" panel PC                                      |                                     |
| Operating system    | Win 7                                               |                                     |
| Mounting            | Panel bracket (supplied)                            |                                     |
| Manual override     | Included                                            |                                     |
| Color               | Black and silver                                    |                                     |
| Safety & EMC        | FCC, CE                                             |                                     |
| Power               | 110-230V                                            |                                     |
| Optional            | reader / video camera / UPS Biometric reader / RFID |                                     |
| Configurations      | 32 / 48 / 96 Keys                                   | 66 / 99 / 198 Keys                  |