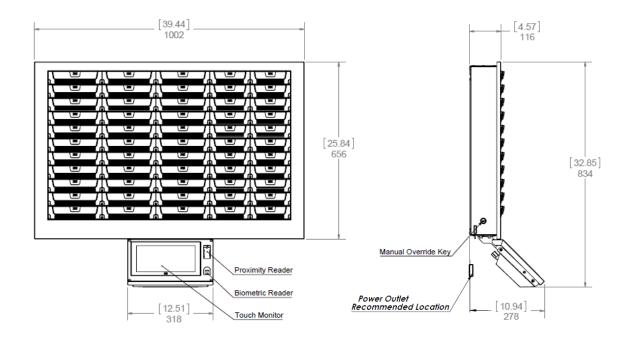

### SYSTEM LAYOUT

FRAME

**FRAME MINI** 

[ 26.99 686 "The Matrix Key System has been fantastic - the level of support has been beyond compare"

Rob Girouard, Mercedes Silver Star

"MATRIX is nothing like any other key cabinet! It gives us peace of mind knowing our keys are protected" Kelly G McNeil, Sunset Chevrolet / Ford / trucks

## SYSTEM SPECIFICATION

|                     | FRAME MINI                                          | FRAME                               |
|---------------------|-----------------------------------------------------|-------------------------------------|
| Dimensions (WxHxD): | 27.6x19.9x4.6 inch<br>(702x50x11.6 cm)              | 39.8x26x4.6 inch<br>(100x66x11.6cm) |
| Weight              | 61.7 lbs (28kg)                                     | 79 lb. (36kg)                       |
| Monitor             | 10.1" panel PC                                      |                                     |
| Operating system    | Win 7                                               |                                     |
| Mounting            | Panel bracket (supplied)                            |                                     |
| Manual override     | Included                                            |                                     |
| Color               | Black and silver                                    |                                     |
| Safety & EMC        | FCC, CE                                             |                                     |
| Power               | 110-230V                                            |                                     |
| Optional            | reader / video camera / UPS Biometric reader / RFID |                                     |
| Configurations      | 32 / 48 / 96 Keys                                   | 66 / 99 / 198 Keys                  |