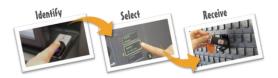

### MATRIX FRAME

The new MATRIX FRAME / FRAME MINI models are an advanced key control systems which offers maximum security in a luxuries design

Unlike other systems where anyone who opens the front door can tamper or steal any key in the cabinet, MATRIX protects each key in a separate locked compartment with no ability to access without manager permissions

In addition, every operation made is video recorded for future monitoring

MATRIX software contains highly advanced and unique features allowing you to stay in full control over keys usage within your organization

The system arrives with a large 10.1" touch monitor and voice guidance as standard making the operation extremely easy