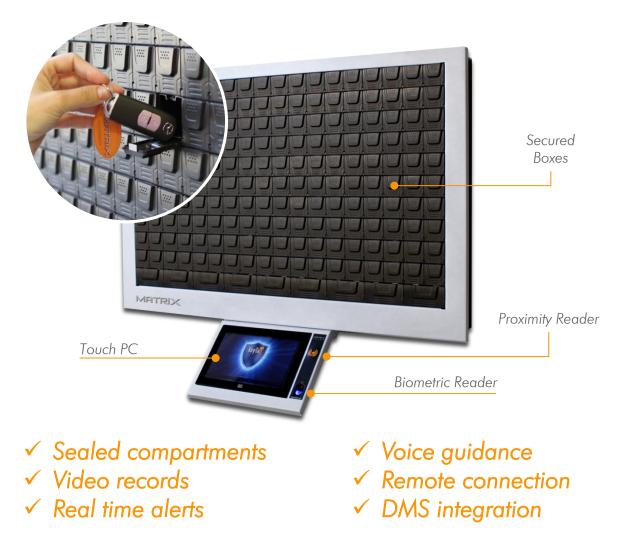

### MATRIX FRAME

The new MATRIX FRAME / FRAME MINI models are an advanced key control systems which offers maximum security in a luxuries design

Unlike other systems where anyone who opens the front door can tamper or steal any key in the cabinet, MATRIX protects each key in a separate locked compartment with no ability to access without manager permissions

In addition, every operation made is video recorded for future monitoring

MATRIX software contains highly advanced and unique features allowing you to stay in full control over keys usage within your organization

The system arrives with a large 10.1" touch monitor and voice guidance as standard making the operation extremely easy