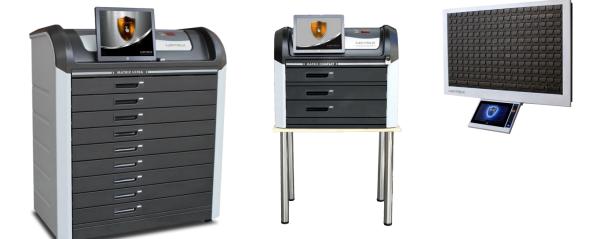

### SYSTEM LAYOUT

FRAME

**FRAME MINI** 

[ 26.99 686 "The Matrix Key System has been fantastic - the level of support has been beyond compare"

Rob Girouard, Mercedes Silver Star

"MATRIX is nothing like any other key cabinet! It gives us peace of mind knowing our keys are protected" Kelly G McNeil, Sunset Chevrolet / Ford / trucks