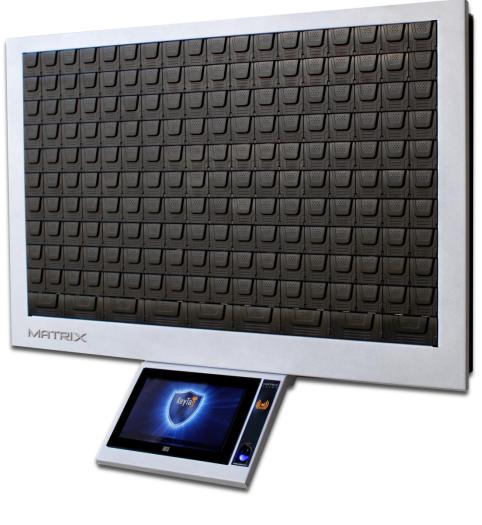

### MATRIX FRAME

The new MATRIX FRAME / FRAME MINI models are an advanced key control systems which offers maximum security in a luxuries design

Unlike other systems where anyone who opens the front door can tamper or steal any key in the cabinet, MATRIX protects each key in a separate locked compartment with no ability to access without manager permissions

The system arrives with a large 10.1" touch monitor and voice guidance as standard making the operation extremely easy